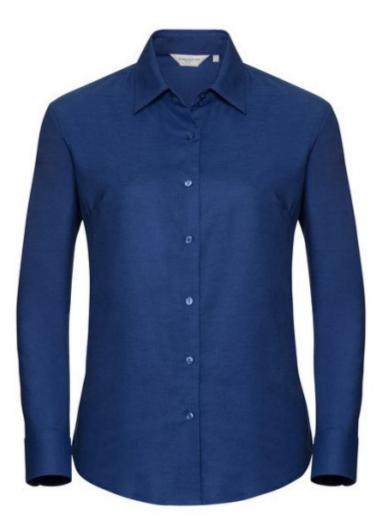

## **Basic informations**

Size: XL Color: Bright royal

# Specification

RUSSELL Women's Long Sleeve Shirt EASY CARE OXFORD.Ideal choice for corporate wear because everyone looks good.Classical collar with or without buttons, two buttons on cuff.70% Cotton / 30% Oxford polyester, 130/135 g / m2.Wash at 40 degrees.EASY CARE - dries quickly, easy to iron whiteXS